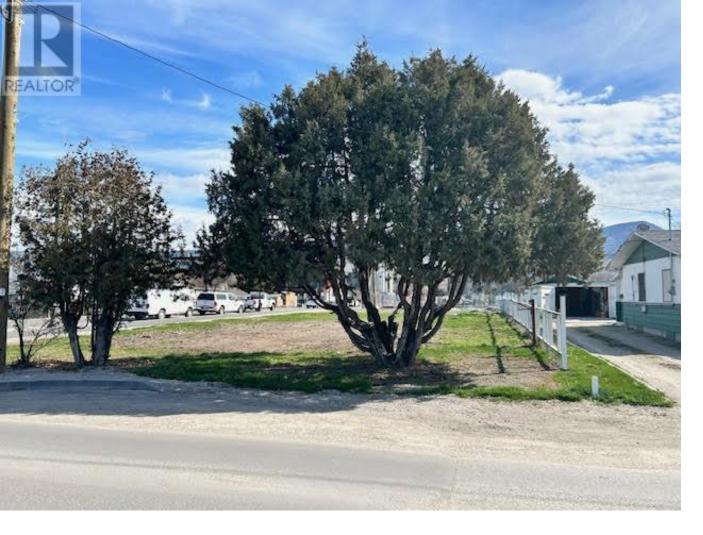

## 315 Froelich Road Kelowna British Columbia

\$997,000

Urban Centre Commercial Property. Corner Lot 60 ft x 152 ft, with lane access. .21 acres. Zoned UC-4 - Rutland Urban Centre (Mixed Commercial and Residential zone for development provides for a number of use categories (see Attachments) for specific uses. (id:6769)