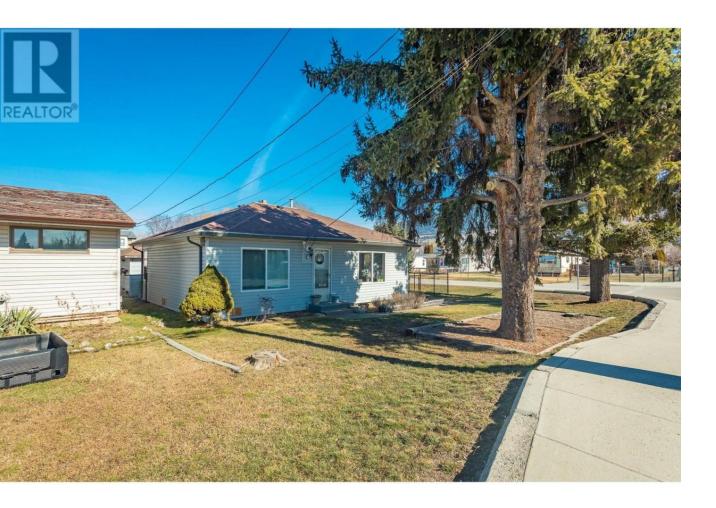

## 3156 Woodsdale Road Lake Country British Columbia

\$698,000

One of three properties for sale with 100 ft frontage on Woodsdale Road, 170 ft(approx) frontage and Rogers Road plus a laneway extending approximately 190 ft. Perfect location for rezoning for a mixed-use commercial development (future OCP). 3144 Woodsdale is 0.14 acres, 2 beds, 1 bath, 963 sf and tenanted. 3156 Woodsdale is 0.14 acres, 2 beds, 1 bath with 976 sf. 11518 Rogers is 0.34 acres, registered mobile home, 3 beds, 2 baths and 1,230 sf. Steps to the beach (Access off Rogers Road), parks, restaurants and amenities. Bring your ideas to this unique opportunity. On sewer, water at lot line. The houses are in fair condition and suitable for renting. Note: This property must be purchased in conjunction with 3144 Woodsdale Road (MLS:10342667) and 11518 Rogers Road (MLS:10342670). (id:6769)