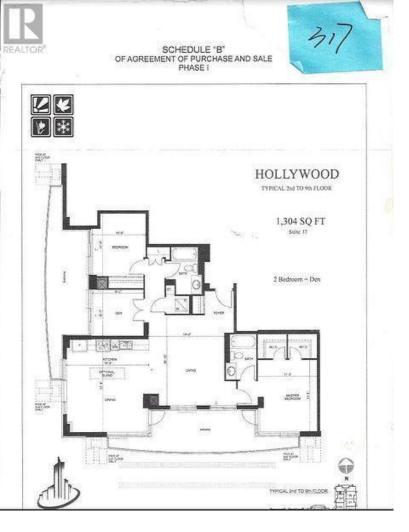

## 75 Norman Bethune Avenue 317 Richmond Hill Beaver Creek Business Park Ontario

\$789,900

Four season garden Luxury Condominium In Prime Richmond Hill East Beaver creek & Highway 7, Extra Large & Bright South West Corner Unit (1,304Sf) With 3 Bedrooms, 2 Washrooms and 2 Large Terraces, Each bedroom with access to the large balconies as wlel as the Kitchen, Lots Of Windows, 2 Doors Walkout To Terrace. The Largest Unit In The Building! Open concept living, Kitchen countertop. Short Walk To Shopping, Restaurants & Entertainment District, Close To Hwy 7, 404 & 407 & All Other Amenities. 2 Parking And 1 Locker included. The unit is being sold under Power of Sale (id:6769)

**Bedroom** 3.41 m X 4.11 m **Bedroom** 2 3.59 m X 3.048 m

Bedroom 3 2.65 m X 2.95 m

**Kitchen** 5.3 m X 4.39 m **Dining room** 5.3 m X 4.39 m

Living room 4.9 m X 4.39 m

Listing Presented By:

Originally Listed by: ROYAL LEPAGE YOUR COMMUNITY REALTY