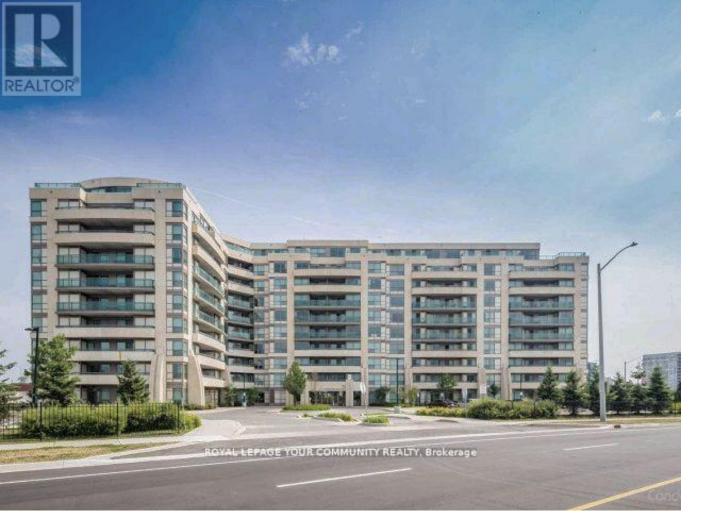

## 75 Norman Bethune Avenue 317 Richmond Hill Beaver Creek Business Park Ontario \$799,000

Four season garden Luxury Condominium In Prime Richmond Hill East Bever creek & Highway 7, Extra Large & Bright South West Corner Unit (1,304Sf) With 3 Bedrooms, 2 Washrooms and 2 Large Terrace, Lots Of Windows, 2 Doors Walkout To Terrace. The Largest Unit In The Building! Open concept living Kitchen CounterTop. Short Walk To Shopping, Restaurants & Entertainment District, Close To Hwy 7, 404 & 407 & All Other Amenities.2 Parking And 1 Locker. (id:6769)