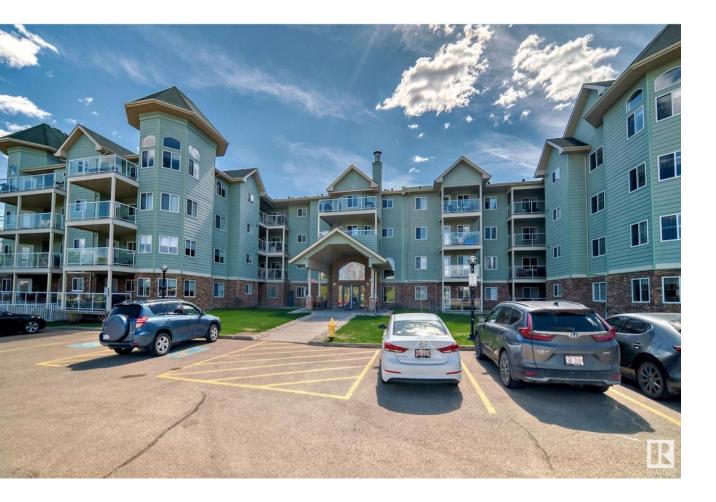

## Fort Saskatchewan Alberta

Very clean and well taken care of 2 bedroom 2 bathroom condo in the Parkview Manor complex in Fort Saskatchewan. The main floor has a great floor plan with the kichen and dining area leading to a livingroom with gas fireplace with Mantel. The primary bedroom is spacious in size with a 4 piece ensuite bathroom. The second bedoom is large in size and the 4 piece bathroom adjacent to it. The living room has a door leading to a huge balcony that you will not find in any other units in the building. This condo complex is very well managed and very well taken care of and is in a great location in the Sherridon Heights neighborhood. The sale includes 5 appliances, 1 titled underground parking stall #61, and storage cage in front of it. The complex is walking distance to all shopping, parks, public transit, fort legion, downtown, golf course, and the curling rink. The seller is relocating to another province and is flexible with the closing date. (id:6769)