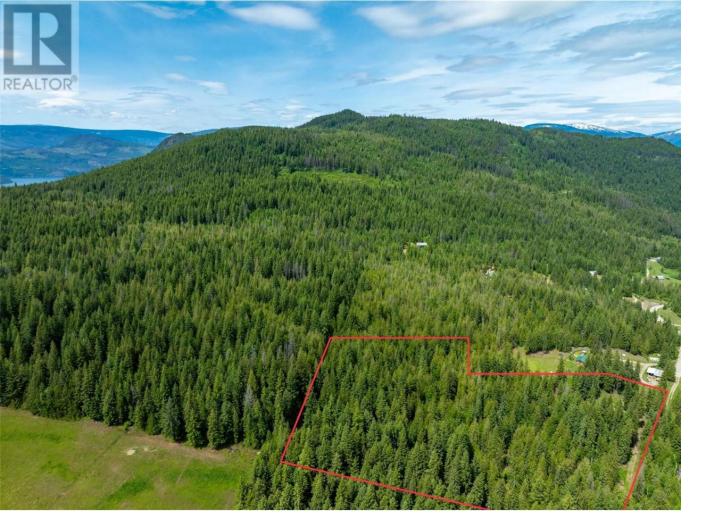

## 3175 Hautala Road Sorrento British Columbia

Welcome to 3175 Hautala Rd, located within the peaceful community of White Lake, BC. This very private, 10acre property is located at the end of a quiet no-through road, just minutes from the scenic shores of White Lake, a lake well known for excellent fly fishing with an abundance of wild life. This desirable parcel presents excellent opportunities for subdivision and/or other development, as it is not within the Agricultural Land Reserve (ALR) and has no municipal zoning. There is direct access to a public road Right of Way (ROW) along the entire front boundary of the property. The Property is well treed and has level and upland areas, many open trails and is completely fenced around the perimeter. This lot is truly a nature lovers paradise! Schedule a viewing today to see first-hand the opportunities this property offers. (id:6769)