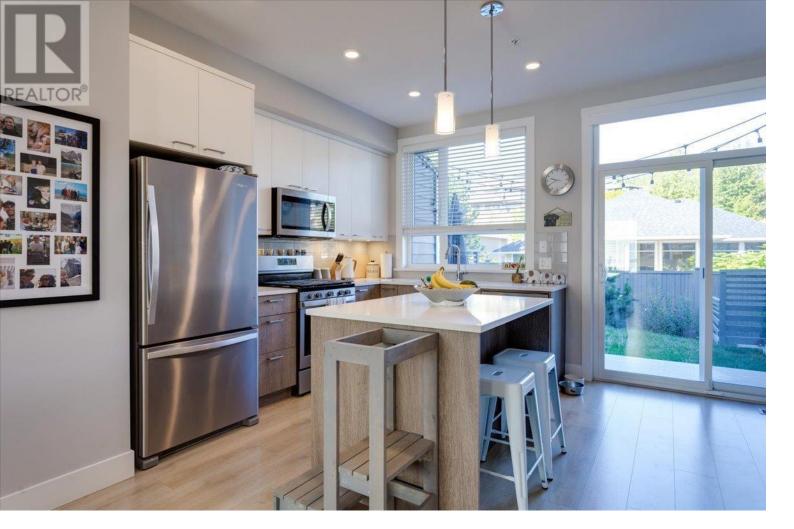

## 13098 Shoreline Way 32 Lake Country British Columbia

\$599,900

Don't miss this beautiful home located in Apex at the Lakes! This home features 2 bedrooms plus a den and 2 full bathrooms with almost 1300 square feet of living space, a double tandem garage, and a fully fenced yard. The kitchen is fully equipped with quartz counters, stainless appliances, and a functional island for entertaining. The main floor has a great open-concept floor plan that flows right out to the fenced yard to enjoy the Okanagan Sunshine. This home runs on a geothermal heating/cooling system that helps lower your environmental footprint and keep your utility cost in check. Call today to book your private showing. (id:6769)