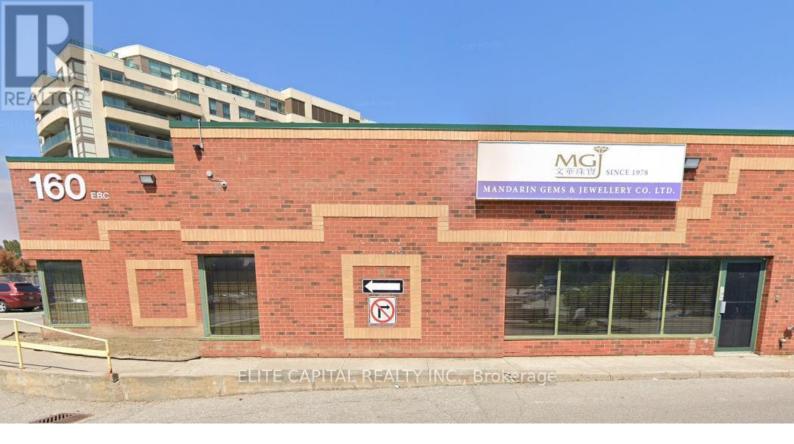

## 160 East Beaver Creek Road 32 Richmond Hill Beaver Creek Business Park Ontario

Prime Beaver Creek Location. Excellent Above Ground Exposure With Direct Signage Offers High Visibility And Traffic. Approx.1590 Sq Ft Unit Comes With A Total Of 6 Rooms (1 Large Retail Area, 2 Offices, Two Washrooms) + A Small Kitchen. Ample Parking Space. It Can Be Used For Various Business Purposes. Currently Used as a Jewelry Retail Business with Custom Millwork Display Cases and High Security Measures. Easy Access To Hwy 7, 404, 407, Surrounded By Restaurant, Hotel, Banks. Great Opportunity To Own This Commercial Multi-Use Unit. \*\*\*Management Fee Is \$501.56/Month As Of March 2025 Including HST. (id:6769)