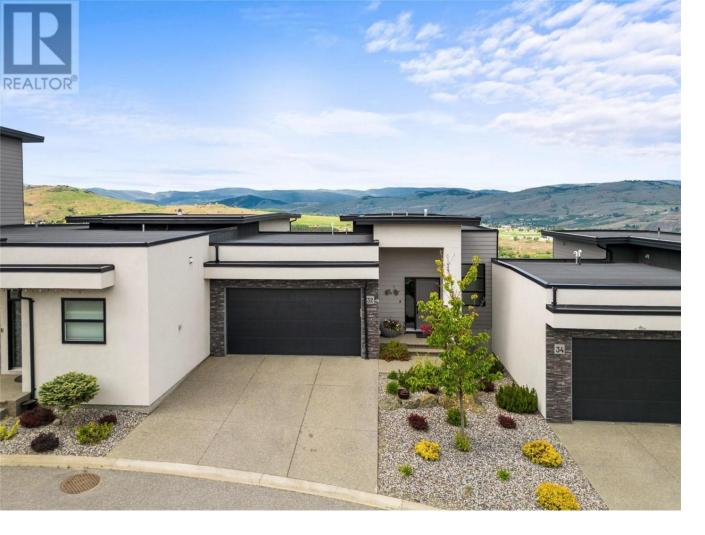

## 900 Mt Ida Drive 32 Vernon British Columbia

\$819,000

One of the best units in popular Emerald Views. Fantastic location within the complex, this townhome has gorgeous city, mountain and Swan Lake views, while backing onto greenspace. Tastefully finished with many updates, it also comes with very rare 24x17 Bonus Room/Shop. Virtually sound proof, this area can utilized for a variety of purposes including a possible media room. Part of the large family room on lower level can easily become a 3rd bedroom. High ceilings, lots of natural light, and contemporary/open design. Stunning floor to ceiling gas fireplace, built-in cabinets and gorgeous views from every window. Beautiful deck as well as lower patio w/ room for hot tub. Primary bedroom features window shutters, a large walk-in closet & luxury ensuite w/ soaker tub. Excellent double garage, ample level driveway for 2 vehicles w/ visitor parking across the road. Walking & hiking trail heads just steps away. Close to Kalamalka Lake, Rail Trail & Provincial Park. (id:6769)