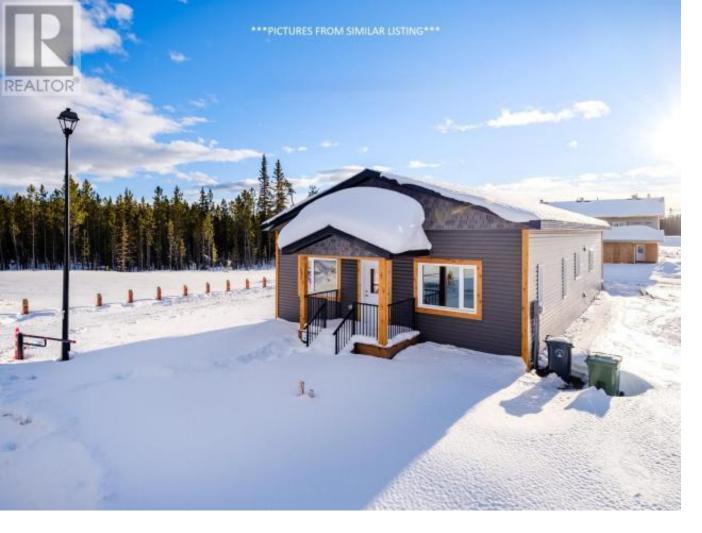

## Whitehorse Yukon

\$599.000

Move into this brand-new, energy-efficient bungalow in Whistle Bend, ready by end of June 2025! Sitting on a 5,200+ sqft lot in a quiet, new neighborhood, this one-level home offers over 1,500 sqft of stylish living space with an oversized deck. Enjoy open-concept living, dining, and kitchen areas with a center island, roomy pantry, soft-close birch cabinets, and stainless steel appliances. The primary bedroom includes a walk-in closet and ensuite with a tub/shower combo, while two additional bedrooms (10x10'6) share another full bathroom. Practical features include 9' ceilings, birch trim and doors, a large-entry crawlspace for storage, R40 wall insulation, R80 ceiling insulation, and a double concrete parking pad. Call today for your private tour and information package! (id:6769)