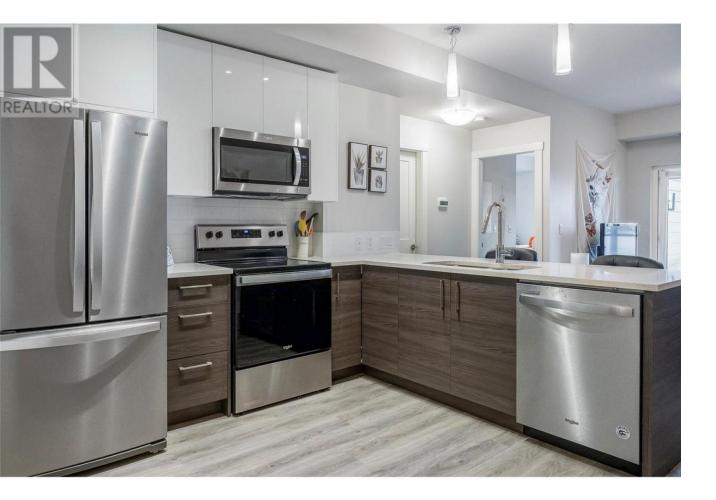

## 191 Hollywood Rd S Road 320 Kelowna British Columbia

\$419,000

This like-new, 1 bed + 1 bath unit is the perfect blend of comfort, convenience, and investment potential. Featuring a thoughtful floorplan with an array of desirable feature this 3rd floor condo offers an exceptional opportunity for first-time buyers or astute investors. Situated in the vibrant Rutland neighborhood within 8km of UBC Kelowna main campus, 9km of UBC Kelowna upcoming Downtown Campus, 9km of Kelowna International airport and within walking distance of convenient amenities. With modern aesthetics, s/s appliances, quartz countertops, vinyl floors, private deck with great views, in-suite laundry, secured access/underground parking (with dedicated stall), storage locker, landscaped outdoor courtyard, gym and social room. 320 at SOHO has it all. Looking to enter the real estate market or seeking a smart investment opportunity? Look no further than 320-191 Hollywood Rd South- a great opportunity to purchase in one of Kelowna's best markets. (id:6769)