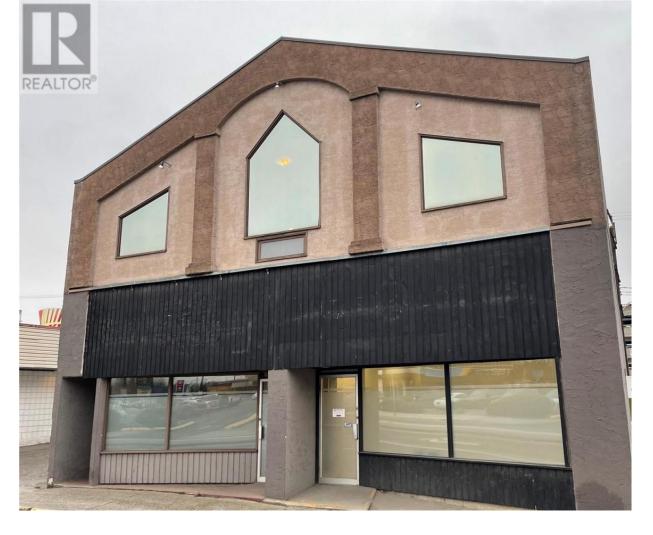

## 3202 32 Avenue Vernon British Columbia

\$15

This highly visible commercial space offers a versatile layout perfect for office or retail use, ideally located with easy access to Highway 97 and a steady flow of passing traffic. This space offers approximately 2600 sf of ground floor space and 2100 sf of office space on the second floor. The property owner is open to demising the unit to suit your specific business needs, providing flexibility in the setup. Flexible Space: Ideal for office or retail use, customizable layout options. Quick Possession: Available for immediate occupancy. Parking: Convenient parking located at the rear of the building. High Traffic Area: Perfect location for businesses seeking to attract foot traffic and drivers. Don't miss out on this opportunity to establish your business in a high-profile location. (id:6769)