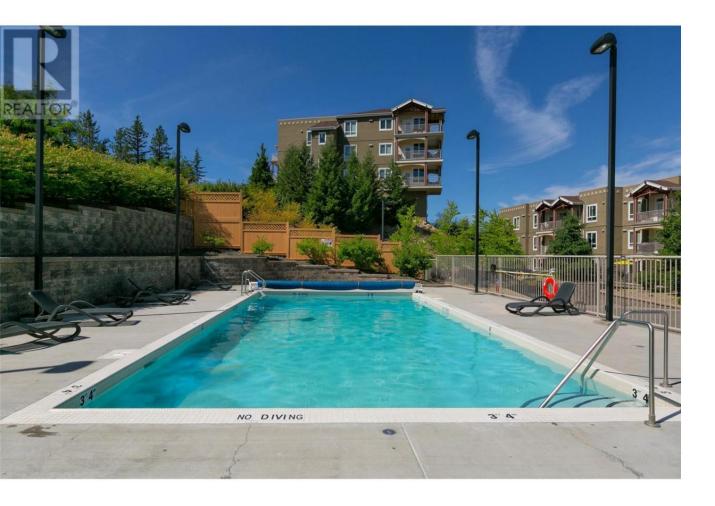

## 1990 Upper Sundance Drive 3217 West Kelowna British Columbia \$424,900

Welcome to Sundance Ridge. This 2 bedroom, 2 bathroom corner unit condo with mountain views is located in quiet yet central Shannon Lake, which boasts proximity to transit, schools, golf, parks, hiking, shopping & more in West Kelowna! This unit has ample natural light and generous room sizes with open concept, inc. granite counters and tile flooring. This well-run complex's amenities, including a pool, hot tub and guest suite, hot water, heating & central air, are all included in your monthly fee. Pets are & rentals are allowed, and no age restrictions 1 underground parking stall & storage locker are included. (id:6769)