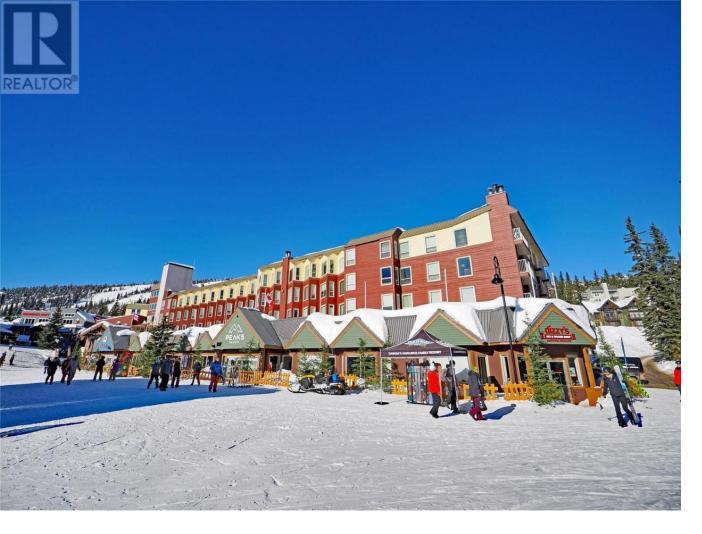

## 5375 Big White Road 322 Big White British Columbia

\$1/9,000

The Whitefoot Lodge is located right in the heart of the village at Big White. You can't beat the location and the low carrying costs where your strata fee includes the electrical bill and the property is very reasonable to operate. This top floor unit is clean and in good condition and ready to go. GST is paid and all furniture is included. No rental restrictions and ready to go! (id:6769)