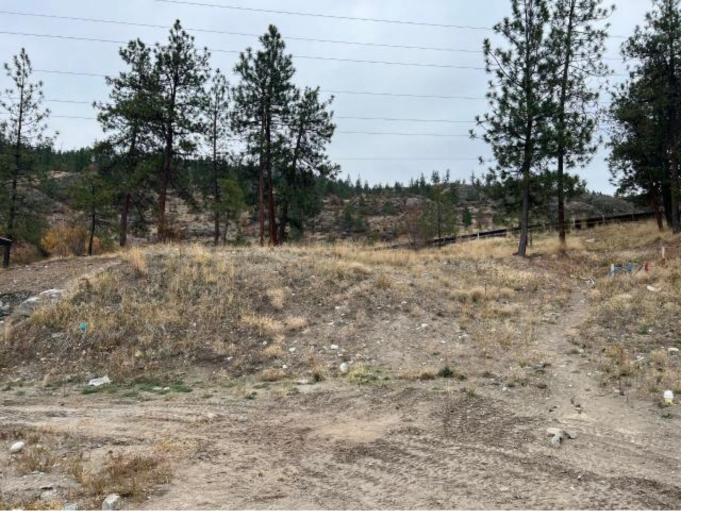

## 3224 EVERGREEN DRIVE Penticton BC \$299,000

Easily buildable lot perfect for a 2-storey walk up with garage and plenty of space in the rear yard. This 13,000 sqft lot is located at the top of Evergreen Drive in the Bluff subdivision, one of Penticton\'s premier subdivisions. Only 5 minutes from downtown and 2 minutes from outdoor recreation, this is the ideal neighborhood for outdoorsy professionals. Contact your favorite agent for more information.