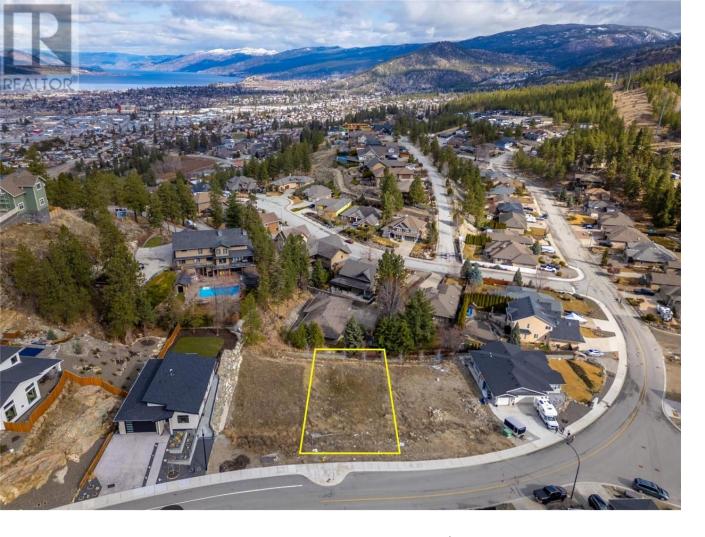

## 3255 Evergreen Drive Penticton British Columbia

\$289,000

Build your single family dream home or take advantage of the new small scale multi-unit residential; large lot (RL4) zoning and build up to 4 units on this amazing lot in The Bluffs at Skaha! The lot would be perfect for a duplex or duplex with legal suites on the lower levels or a strata titled 4 plex. The max height is 11 meters with a with a 40% site coverage. With trails literally right out the door this areas connection to nature is top notch and is just a short hike to Skaha Bluffs Provincial Park while still being a stylish new subdivision of exceptional homes. At 7875sqft (.18 of an acre) the lot is set up for a walk-out style dwelling and has generously sized yard. The back North side of the property has privacy from the homes behind and has an attractive 2 tiered rock retaining wall already in place. This subdivision is very built out with new homes and has a great feel and vibe. Bring your own builder. This family friendly spot is a short drive just down the hill is Wiltse Elementary School with its playgrounds and fields and new daycare being built. Get started today on your new home! Check out the iguide 360 to see the 360 degree view from various levels to visualize your new homes views. GST is appliable. (id:6769)