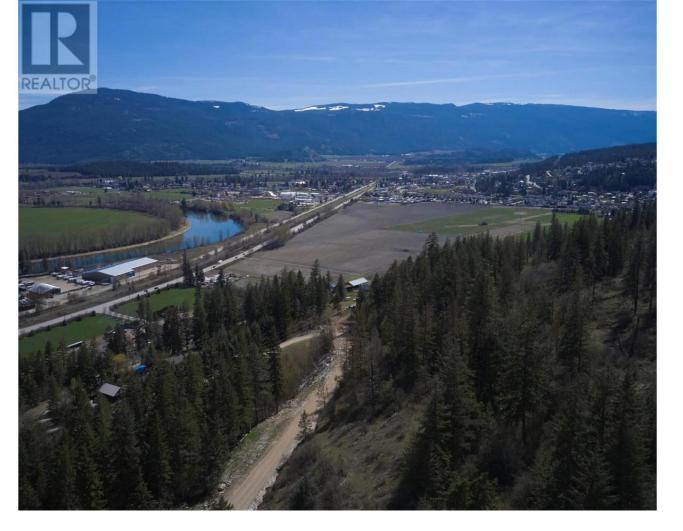

## 327 Oxbow Place Enderby British Columbia

Take advantage of this fabulous opportunity to build your dream home. Gently sloping, well treed, 2.5 acre lot. Ready to build with driveway & well installed. Many good building sites. Access off Grouse Trail, private driveway. In an area of new homes. Telus fiber optics coming. Hwy 97A to Enderby, LEFT onto Knight Ave, RIGHT onto Salmon Arm Drive, follow all the way & go LEFT onto Gunter Ellison Road, follow & then slight RIGHT onto Twin Lakes Road then RIGHT onto Oxbow Place, follow that road into the development site. (id:6769)