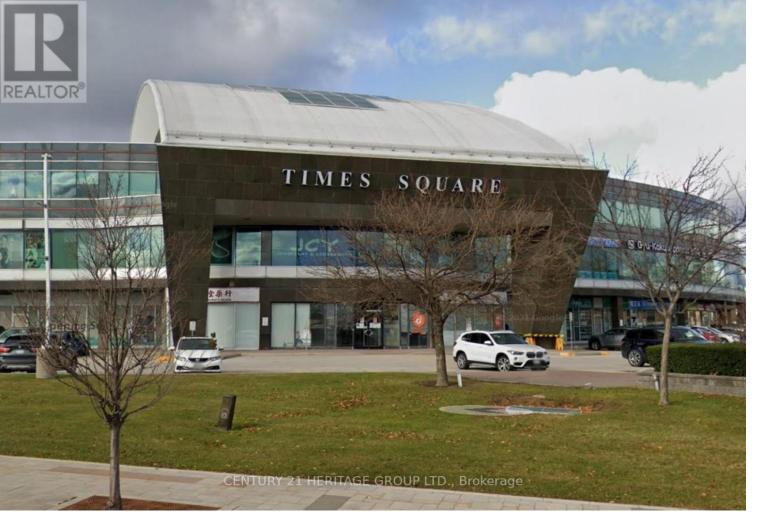

## 550 Highway 7 328&331 Richmond Hill Beaver Creek Business Park Ontario

Professional office in prime Richmond Hill Location, suitable for all kind of office use. Prestigious Time Square In The Heart Of Richmond Hill. Lots Of surface and underground parking. Steps To Hotels, Restaurants, Banks, Shopping. Public Transit at door steps. Easy access to Hwy 404/407. Total area is 746 sq.ft, Unit 328 278 sq.ft and Unit 331 468 sq.ft. (id:6769)