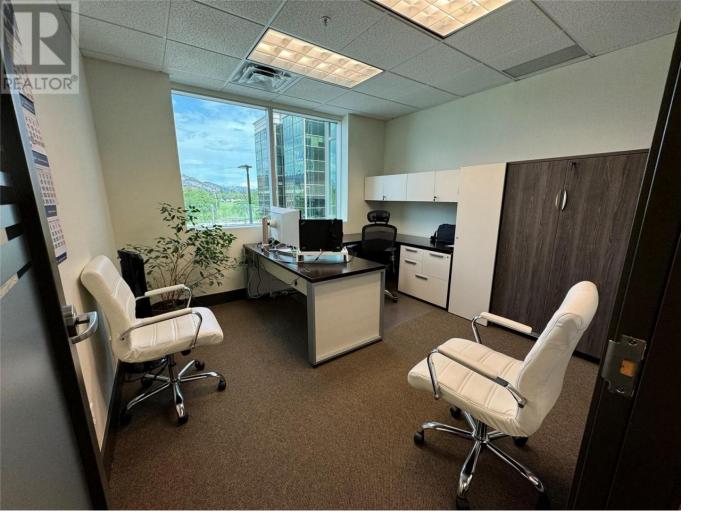

## 1620 Dickson Avenue 330 Kelowna British Columbia

\$18

Opportunity to sublease 1,336 SF in the highly regarded Landmark District, a vibrant community of professionals. This unit includes four private offices, a large reception area, and a small kitchenette, all updated and ready for use. The sublease runs through July 31, 2028, with the potential for a new Head Lease if a longer term is desired. The Landmark District provides plenty of on-site parking and easy access to shopping, restaurants, and seasonal events. Enjoy the winter charm of the Tree of Hope Walkway and the lively Kelowna Farmers' Markets on Wednesdays and Saturdays during the summer. Let's Chat! (id:6769)