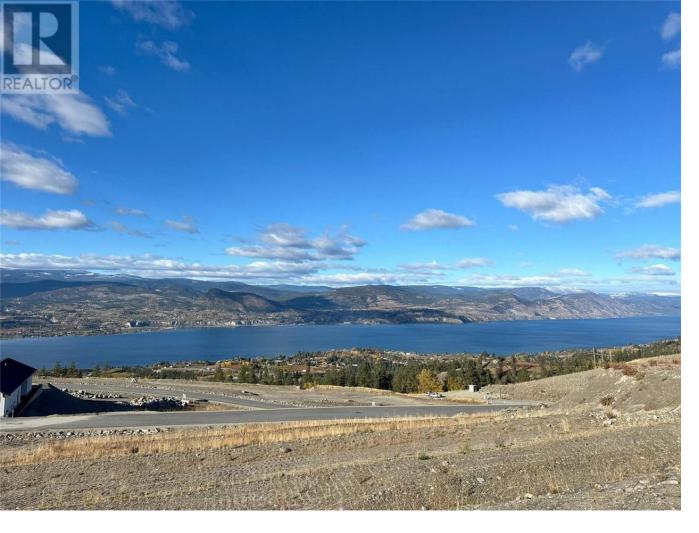

## 330 Benchlands Drive Naramata British Columbia

\$789,000

This incredible lot is located at the very peak of VISTA - Naramata Benchlands. Build your dream home with virtually unlimited design flexibility. This premium building lot with panoramic views of Lake Okanagan is 0.566 Acres of completely usable land, with zoning in place for carriage home or suite, and tons of space for a pool, expansive yard, and generous parking. All services at lot line, with secondary easement road access for carriage house, etc. Naramata is the ultimately location for wine lovers and outdoor enthusiasts, just minutes to Naramata's world famous wineries, Kettle Valley Trail (among others), beaches and much more. Only 15 minutes to Penticton. This is a once in a generation opportunity to acquire one of the best building lots in the entire Okanagan Valley. (id:6769)