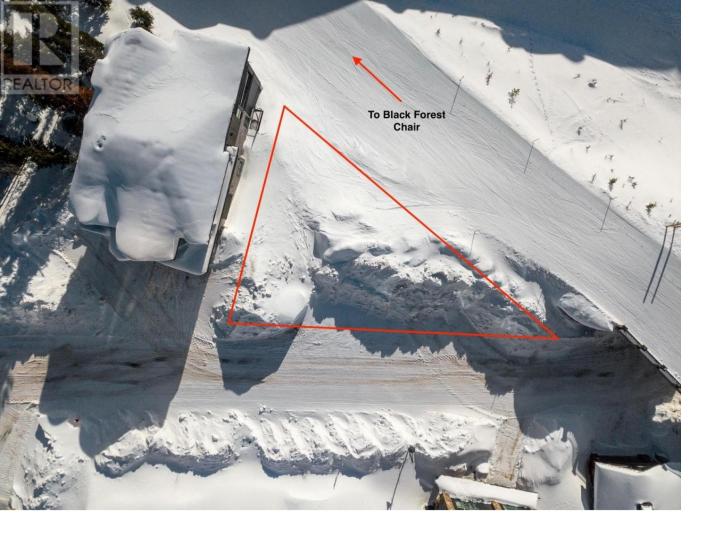

## 330 Feathertop Way Big White British Columbia

\$899,000

This is the opportunity you've been waiting for: the final premier lot in Feather Top. What makes it the best? Stunning ski-in/ski-out access, ample space to design the chalet you've always dreamed of, and breathtaking views of the Monashee Mountains that you'll never tire of. Why is it the last one? All the other prime "inside lots" are developed, and this coveted outside lot has been held onto for years - but now, it's ready for you. Imagine the possibilities: a neighbourhood filled with luxury homes, and a chance to create unforgettable family memories in your own custom retreat. Plans are available for a 3,000 sq. ft. home, or bring your vision to life with your own design and builder. With all services at the lot line and a strata fee of just \$90/month, everything is set for you to make this your winter haven. Feather Top is Big White's premier neighborhood, known for its unbeatable location and exceptional homes. Don't miss the chance to claim this spacious lot with its unparalleled views - drive by today and picture where your family's ski adventures will unfold for years to come! (id:6769)