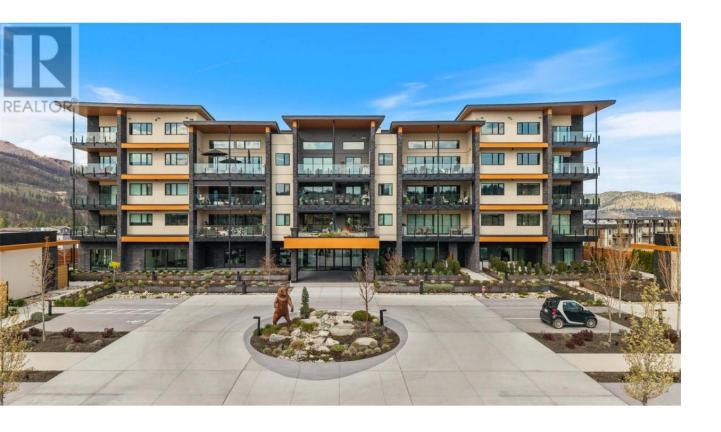

## 3000 Ariva Drive 3308 Kelowna British Columbia

\$839,900

Experience elevated condo living in this exquisite two-bedroom, two-bathroom home at Ariva. From the moment you step inside, you'll be captivated by the attention to detail, high-end finishes, and soothing palette of neutral tones that enhance the sense of space and serenity. The gourmet kitchen is a showstopper, featuring a striking waterfall island, full slab backsplash, gas stove, soft-close cabinetry, and convenient pullout drawers--all complemented by elegant, neutral finishes. A sleek linear fireplace anchors the open-concept living area, adding warmth and modern style. Enjoy seamless indoor-outdoor living with retractable glass doors that open onto a spacious deck--complete with a built-in BBQ, stone fire table, motorized roll-down screens--creating a warm and inviting space perfect for year-round entertaining. The primary suite offers a peaceful retreat with space for a reading nook, office, or lounge area, a walk-in closet, and a spa-inspired ensuite featuring dual vanities, quartz countertops, a deep soaking tub, and a glass-enclosed shower--all in calming, neutral tones. The second bedroom offers flexible use (no window or closet), while the stylish main bathroom and a separate laundry room with additional storage complete the layout. Additional features include motorized blinds, a Control4 smart home system with integrated lighting and audio, and access to Ariva's exceptional amenities: outdoor pool and hot tub, fitness centre, pickleball court, yoga studio, steam room, and a stunning lakeview resident lounge and terrace. Live the Okanagan lifestyle you deserve at Ariva. (id:6769)