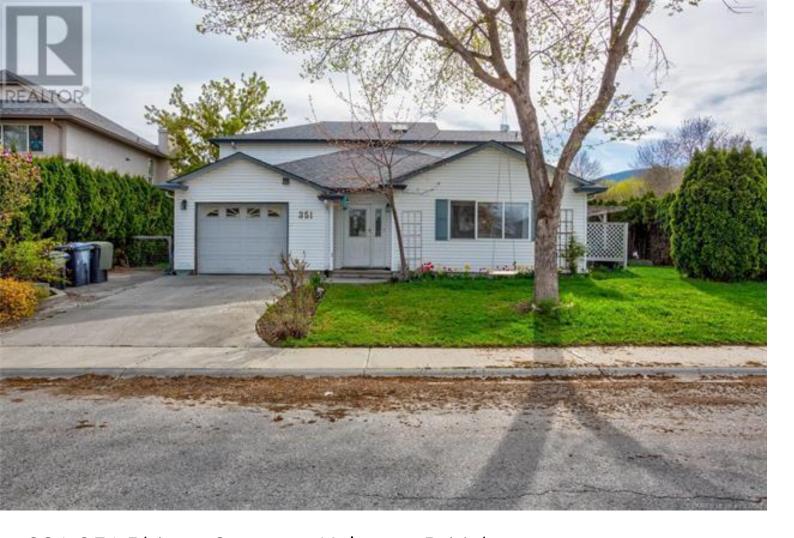

## 331-351 Phipps Crescent Kelowna British Columbia

Rare opportunity to own a FULL 2-storey duplex in a quiet, family-friendly pocket of Rutland, built in 1994 and offering excellent rental income with no strata fees. Each side features 3 bedrooms and 2.5 bathrooms across 1534 sq. ft. (total of 3,068 sq. ft. of living space), including spacious main floors with kitchens, living rooms, powder rooms, laundry, and primary bedrooms with ensuite. Upstairs you'll find two large bedrooms and a full bathroom with skylight. Each unit has its own private yard space, separate entry, driveway parking and secured garage space--room for multiple vehicles and even a workshop. Located just a ten-minute bike ride from Ben Lee Park and within walking distance to Rutland Elementary, Rutland Middle School, Rutland Senior Secondary, the Rutland Activity Centre, YMCA, Rutland Arena and local dog park. Steps from public transit, minutes to shopping, and only 15 minutes to UBCO and Kelowna International Airport, 10 minutes to the lake and waterfront parks, and 45 minutes to Big White. Excellent long-term tenants in place paying \$3200/month plus utilities per side, both on month-to-month leases-ideal for investors or an owner-occupier looking to move into one side with proper notice under the RTA. Potential for future stratification (buyer to verify with city). A solid investment in a vibrant and growing neighbourhood--contact your real estate agent today for full details or to book a showing. (id:6769)