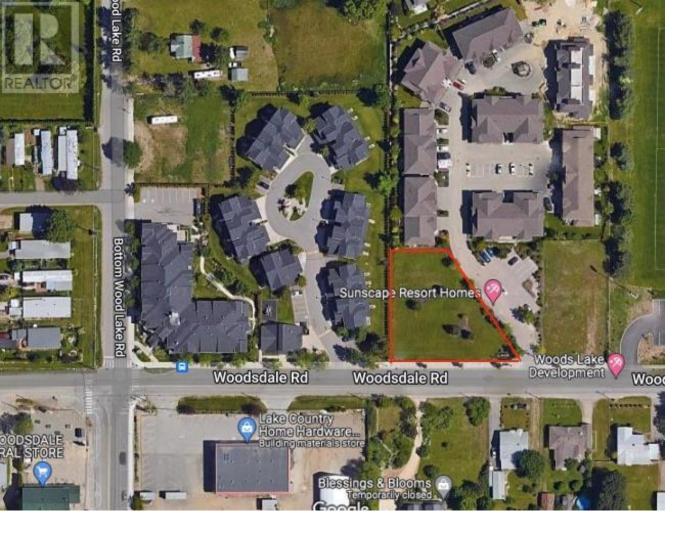

## 3318 Woodsdale Road Lake Country British Columbia

\$1,2/5,000

If location is key to exceptional real estate, look no further than this prime offering in Lake Country. Spanning 0.48 acres and adjacent to Beasley Park, this property is just a minute's stroll from the serene beaches of Woods Lake, presenting endless possibilities. Whether you choose to move forward with the existing plans for an 8-townhome development or prefer to start fresh with your own design and vision, the choice is yours. Enjoy easy access to the rail trail, schools, shopping, and dining, all within walking distance. Plus, you're just a 10-minute drive from YLW, UBCO, golf courses, and Lake Okanagan. For winter sports enthusiasts, Silver Star and Big White are both under an hour away. Explore this incredible opportunity and see if it's the perfect fit for you! (id:6769)