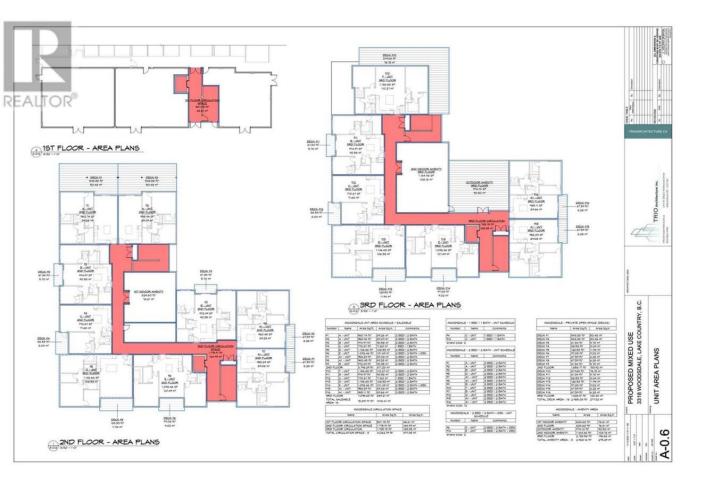

## 3318 Woodsdale Road Lake Country British Columbia

\$1,275,000

Builders take note of this deal. You are free to design what you like but the current renderings show a mix of commercial and residential use. Rental, condo? Do the math and check out the cost per door. It makes sense. The current owner has too much on his plate and wants to sell. If location is key to exceptional real estate, look no further than this prime offering in Lake Country. Spanning 0.48 acres and adjacent to Beasley Park, this property is just a minute's stroll from the beaches of Woods Lake. Whether you choose to move forward with the existing plans for a mix use-townhome development or prefer to start fresh with your own design and vision, the choice is yours. Enjoy easy access to the rail trail, schools, shopping, and dining, all within walking distance. Plus, you're just a 10-minute drive from YLW, UBCO, golf courses, and Lake Okanagan. For winter sports enthusiasts, Silver Star and Big White are both under an hour away. All services are at lot line, no preload required and a rental component will expedite a building permit. (id:6769)