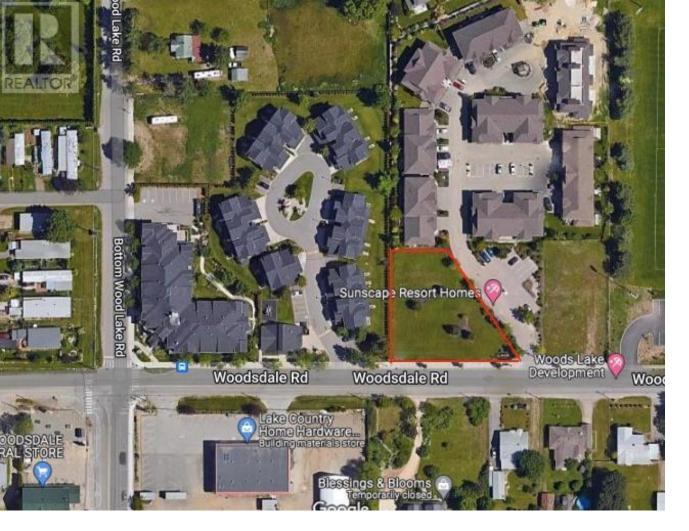

## 3318 Woodsdale Road Lake Country British Columbia

\$1,275,000

Unlock the potential of this unbeatable Lake Country location! Nestled on a generous 0.48-acre lot right beside Beasley Park, this property is just steps from the sandy shores of Woods Lake. Whether you're ready to bring the current 8-townhome development plans to life or dream of designing your own project from scratch, this site offers limitless potential. Walkable to the rail trail, schools, shops, and local dining, and only 10 minutes to UBCO, YLW, golf, and Lake Okanagan. For ski lovers, both Big White and Silver Star are under an hour away. A rare opportunity in a thriving community, come see if this is the canvas for your next great idea. (id:6769)