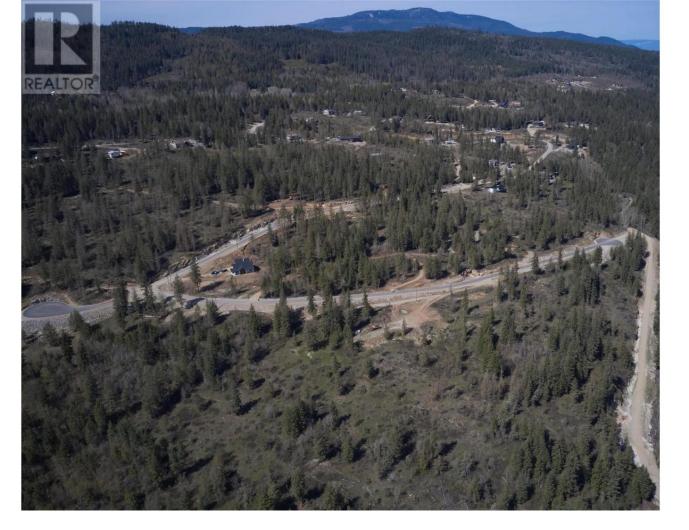

## 333 Oxbow Place Enderby British Columbia

Take advantage of this fabulous opportunity to build your dream home. Gently sloping, well treed, 2.5 acre lot. Ready to build with driveway & well installed. Many good building sites. Excellent river and valley views. Access off Ravens Roost. Private driveway. Telus Fiber Optics coming soon. Area of new homes. Hwy 97A to Enderby, LEFT onto Knight Ave, RIGHT onto Salmon Arm Drive, follow all the way & go LEFT onto Gunter Ellison Road, follow & then slight RIGHT onto Twin Lakes Road then RIGHT onto Oxbow Place, follow that road into the development site. (id:6769)