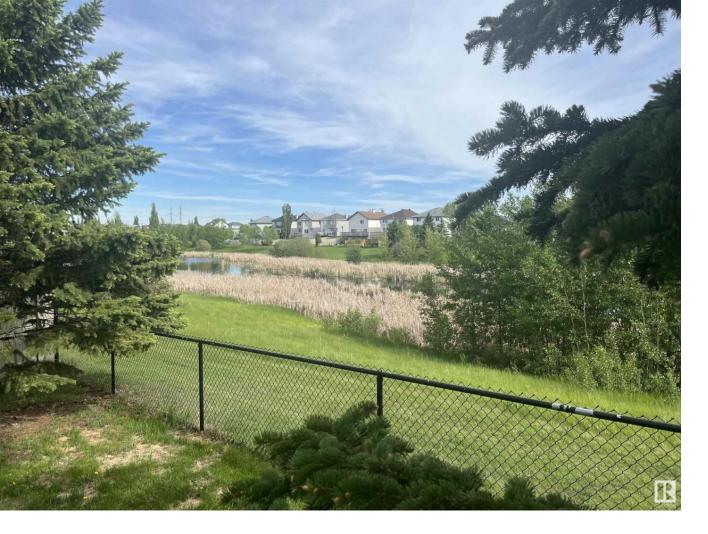

## Edmonton Alberta \$424,900

BACKS ONTO POND, WALK OUT BASEMENT LOT! Huge lot, newly subdivided. Backs onto Silver Berry Lake. Adjacent to green space. Walk out basement lot. Crescent location. Lowest price lot in south Edmonton that backs onto lake/pond. Only lot in south Edmonton that is a walk out lot. (id:6769)