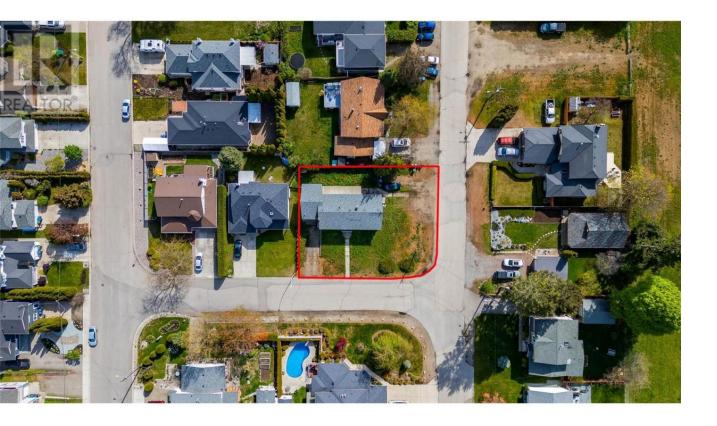

## 3339 Bothe Road Kelowna British Columbia

Offering a 1.89% assumable mortgage and strong rental income, this corner lot is the perfect holding property for future development. The land is already zoned to accommodate up to 6 townhouses and is located on a quiet street close to all that the South Pandosy neighbourhood has to offer-shopping, restaurants, beaches, schools, H2O Centre, public transit, and much more. Higher floors will enjoy beautiful pastoral views in almost every direction and will aide your future development in being a big success! Good rental revenue from the tenants in the existing house ensures that you can take your time perfecting your development plans and then build when the time is right. If the existing mortgage is assumed, the property will generate approximately \$700/mo in positive cashflow until you are ready to redevelop it (based on current rental income and a 20% downpayment). The increased Property Transfer Tax Exemption on new construction means that a buyer can now purchase an \$850k townhouse with less than \$65k down if they included the GST in their mortgage. Furthermore, the upcoming change allowing high-ratio mortgages to amortize new construction over 30 years could result in said buyer's mortgage payment being less than \$4k/mo (assuming 4% interest rate at time of project completion). Sample floor plans have been provided to demonstrate what is possible, but the extensive street frontage of this lot provides considerable flexibility to realize your own development vision. (id:6769)