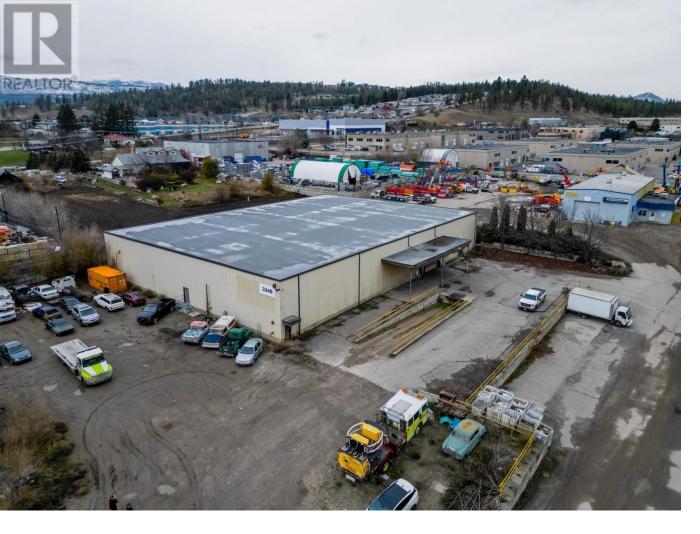

## 3348 Sexsmith Road Kelowna British Columbia

Opportunity to lease a 20,160 sq. ft. large format industrial building near the highly sought-after Reid's Corner area of Kelowna. The space includes a 630 sq. ft. mezzanine and a 630 sq. ft. ground-level office. Property features 400-amp, 250-volt power, a 12' x 14' grade-level bay door, a dedicated loading dock outside of the bay doors and ample on site parking. Ceiling heights range from 20 ft to the underside of the truss on the perimeter to 30 ft at the centre. Unit is vacant and available for immediate possession. Plans available upon request. (id:6769)