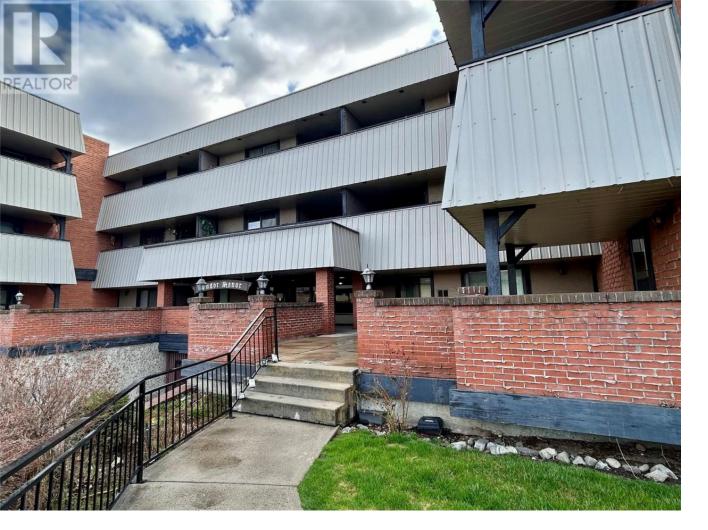

## 1665 Ufton Court 335 Kelowna British Columbia

\$384,000

This oversized unit located in central Kelowna is the one that you have been waiting for! Situated on Ufton Court and close to downtown, Parkinson Rec and hiking/walking/biking trails. With over 1200 square feet of living space plus 2 spacious decks, this unit offers maximum comfort and functionality. Enjoy TWO BEDROOMS PLUS A DEN/OFFICE, where else can you find this kind of value in the midtown core? The suite includes washer/dryer, an en-suite plus a second washroom and an underground parking stall CP #51. This one checks off all the boxes with its ample size and bonus outdoor spaces as well. 2024 updates include flooring, paint, trim, and kitchen cabinet repaint/resurfacing. Vacant and ready for quick possession. (id:6769)