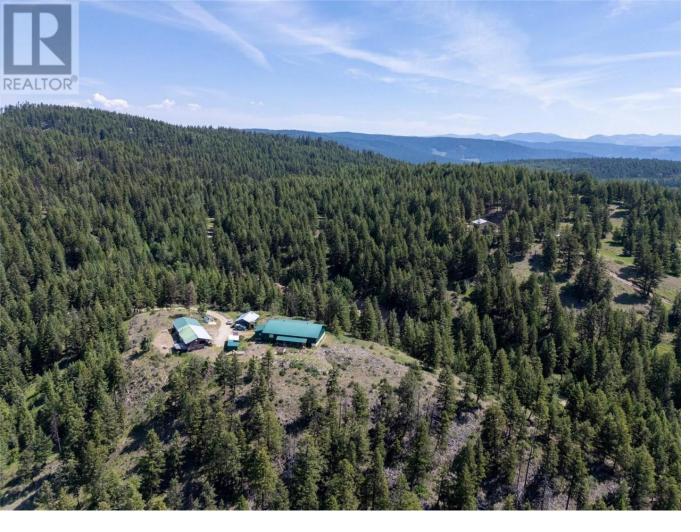

## 335 Solomon Road Beaverdell British Columbia

Spectacular 28-acre lot with rancher to call home or use as a vacation property! This delightful open concept home with 3 bedrooms has plenty of storage space and the perfect, cozy wood burning fireplace. The private park-like setting provides the ideal retreat allowing you to experience the beauty of nature right in your own backyard. This property also includes two large detached shops and an plenty of power. This acreage is part of a larger Co-op with surrounding lands. Ideal for year-round living or as a vacation property. Located minutes from the the Town of Beaverdell, and approximately 45 minutes to Kelowna or Big White Ski Resort. (id:6769)