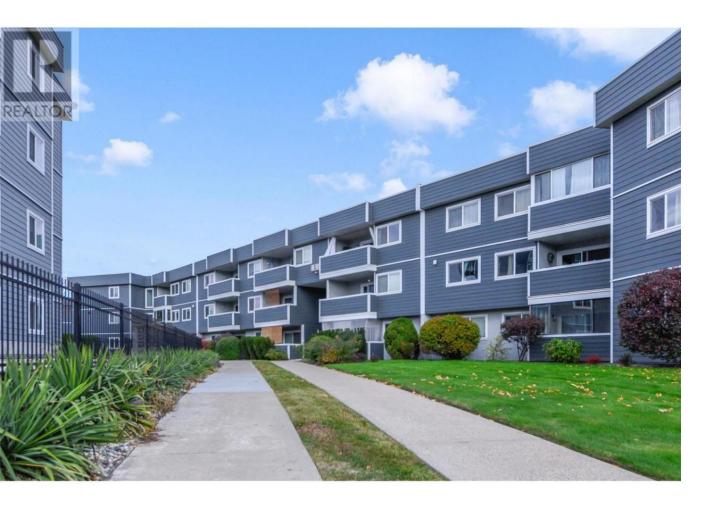

## 495 All Star Court 338 Kelowna British Columbia

\$325,000

Top Floor Condo with Modern Upgrades, Largest Storage Locker, Pool View, and Prime Location! Welcome to a beautifully maintained, top floor condo in a strata that takes pride in quality and upkeep. This 1 bedroom, 1 bathroom unit is part of a recently upgraded complex featuring new hardie board exterior, a newly lined and resurfaced in ground pool, and a new gate for secure underground parking. Enjoy spacious living with in unit laundry, extra closet space, and updated appliances. Relax on your private balcony with pool views, in your spacious primary bedroom, or enjoy the building's excellent amenities - including a games room. Conveniently located minutes from UBC Okanagan, Ben Lee Park, schools, transit options, and shopping, this condo offers a blend of new updates, thoughtful amenities, and an unbeatable location. Don't miss out on this move in ready unit. (id:6769)