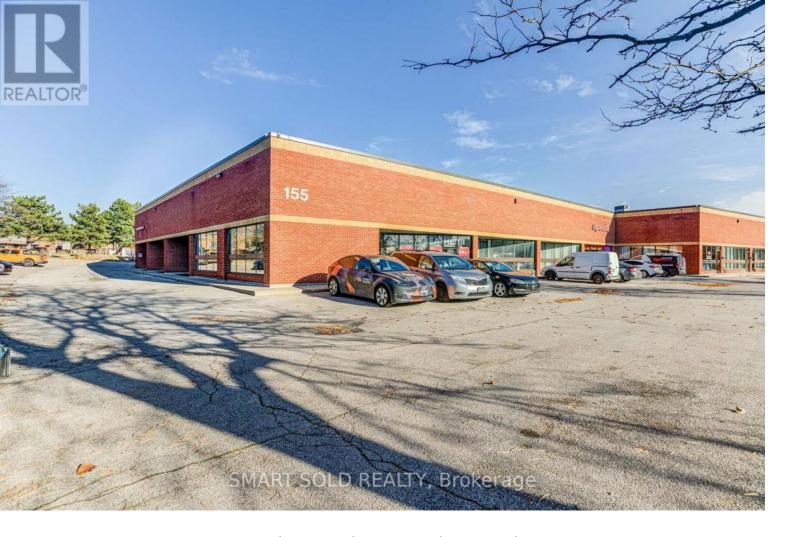

## 155 West Beaver Creek Road 3,4 Richmond Hill Beaver Creek Business Park Ontario

\$1,799,000

Prime Industrial/Office Unit in The Prestigious Beaver Creek Business Park, Rare Find M1. Spacious 10 Ft.

Clear Height Interior Ceilings Throughout. Unit Was Recently Fully Renovated With Over \$150K In

Ample Parking, Corner Unit. Exceptional Highway 404 & 407 Access. \*\*Unit 5 Also For Sale (2,710 sf). (id:6769)

Listing Presented By:

Originally Listed by: SMART SOLD REALTY

Royal LePage Locations West Realty