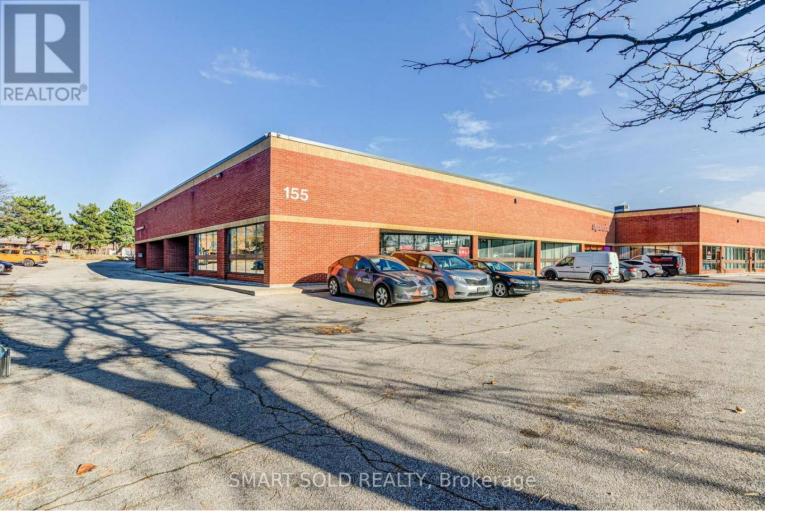

## 155 West Beaver Creek Road 3,4 Richmond Hill Beaver Creek Business Park Ontario \$1,599,999

Prime Industrial Corner Unit in The Prestigious Beaver Creek Business Park. Spacious 10 Ft. Clear Height Interior Ceilings Throughout. Unit Was Recently Fully Renovated With Over \$150K In Improvements (New Hardwood Flooring, Paint, Custom Wet Bar, Designer Potlights & Blinds, Oversized Windows, Two Modern Washrooms, Upgraded HVAC/Electrical). Open Concept Grand Interior Foyer With Elegant Custom Carved Solid Oak Doors & Trim, Glass Room Dividers. Ample Parking. Exceptional Highway 404 & 407 Access. \*\*Unit 5 Also For Sale (2,710 sf). (id:6769) Listing Presented By: