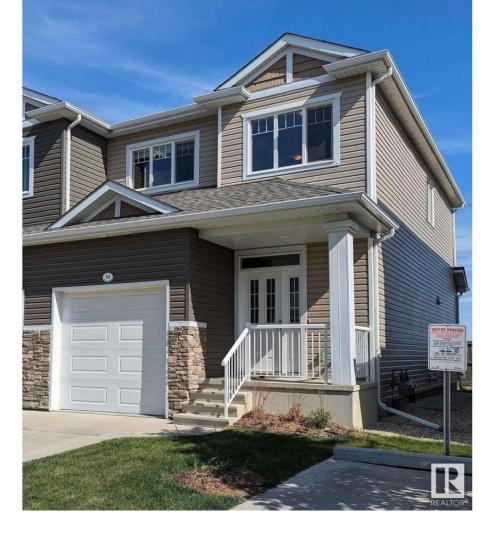

## Edmonton Alberta

\$339,900

Welcome to your new home in the community of Elsinore, located in the city's north end. Your end-unit townhome features 3 beds, 2.5 baths, a walk-in closet & ensuite in the primary bedroom, upper floor laundry w/ storage, stainless steel kitchen appliances, granite countertops, a gas fireplace, and a single attached garage w/ extra parking on the driveway. There are also additional visitor parking stalls located right outside for added convenience. This home has no rear neighbors and is located in a quiet, family-oriented neighbourhood just off of the Anthony Henday, with multiple parks, walking paths, and transit stops nearby. If you're looking for an affordable home with great value, convenience, and a quick possession then this home is for you! (id:6769)