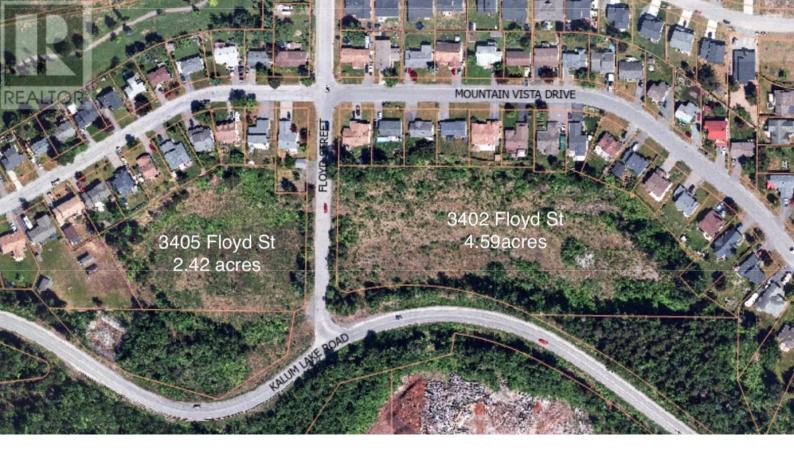

## 3405 FLOYD Street Terrace British Columbia

\* PREC - Personal Real Estate Corporation. Calling all developers! Beautiful south facing acreage with a stunning view! This 2.42 acre property has subdivision potential for anyone looking to develop in Terrace BC. Great location close to schools, college and desirable residential neighbourhoods. (id:6769)