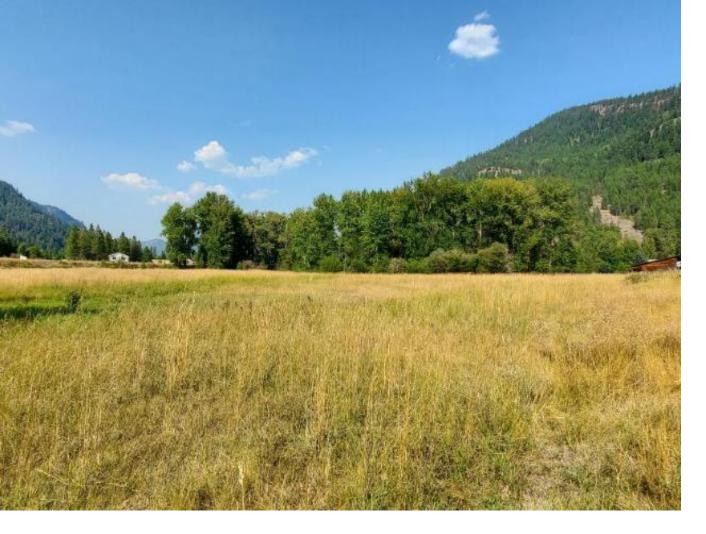

## 3416 BLYTHE-RHONE ROAD Central Okanagan BC

\$3/5,000

NO ZONING! OUT of the ALR! Looking for multi-family property? This usable parcel of land is almost 6 acres in size. The drilled well is 30GPM, paved road access, power / phone on the road. There is a good laneway by the tree-line to take you to the lower area. Land has fencing on all sides except a bit at the north. Mountain views. Farm setting. There is nearby local access to Crown Land, the Kettle River and the TCT. Hard to find a farmable parcel of land like this out of the ALR. Bring your friends, family and enjoy country living. Start a campground. Have a business.