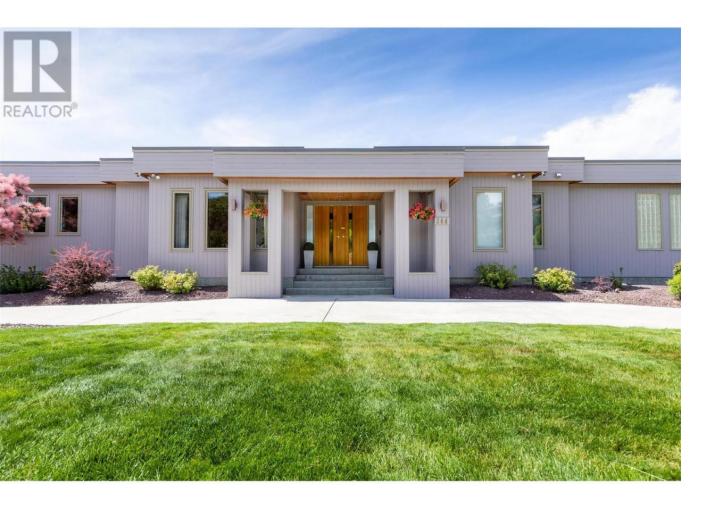

## 344 Raven Drive Kelowna British Columbia

Perched in the prestigious Belcarra Estates, this beautifully updated 5-bedroom residence showcases incredible, uninterrupted lake views from nearly every room. Offering over 4,800 sq. ft. of luxurious living space, this home is a true showstopper inside and out. The main-level primary suite is generously sized and positioned to capture the lake view, complete with a spa-inspired ensuite featuring a jetted tub, large, tiled shower, and custom walk-in closet with built-ins. The gourmet granite island kitchen is enhanced by a walk-in butler's pantry and flows seamlessly into the great room and formal dining area, all designed to embrace the panoramic lake vista views. Step out to the expansive upper balcony with brand-new decking and seamless glass railings perfect for soaking in the scenery with unobstructed views. The walk-out lower level is an entertainer's dream with a full wet bar, spacious family room, and direct access to the fully fenced pool area. Four additional bedrooms are located on this level (one currently used as a home gym). Professionally landscaped and set on a corner lot with two driveway access points, the home also features a double garage with EV charger, and freshly painted exterior. Pride of ownership is evident throughout. This is a lifestyle home that truly stands apart. (id:6769)