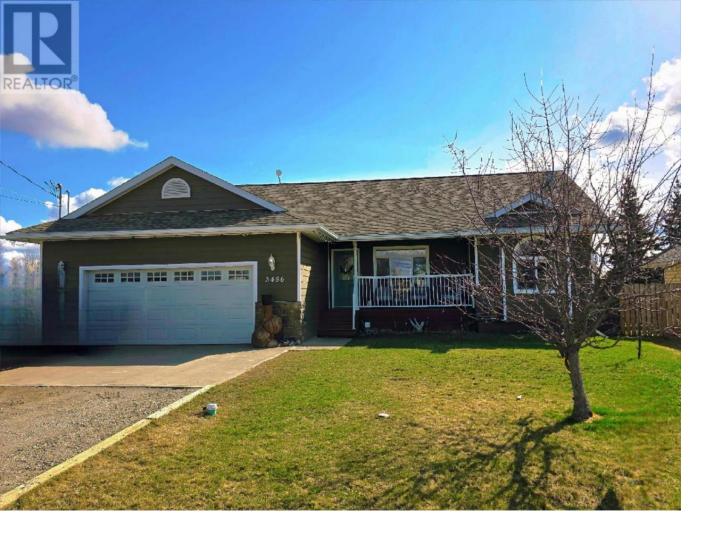

## 3456 HARGREAVES Avenue Vanderhoof British Columbia

\$457,000

This gorgeous five bedroom, three bathroom family home with an open concept floor plan is in a great neighborhood and a few minutes away from all that town has to offer. Amazing layout with lots of space, vaulted ceilings and the master suite with ensuite bathroom and walk in closet is sure to impress. Downstairs there are two additional bedrooms, a full bath and large open family room area. Some updates include new throughout flooring on the main level, pellet stove downstairs, hot water tank and appliances. To enjoy the outdoors there is a walk out large sundeck off the kitchen to the fully fenced backyard that has raised garden beds, strawberry patch, raspberries and in addition to that there is a spacious front porch and double attached garage. This property is simply a must see! (id:6769)