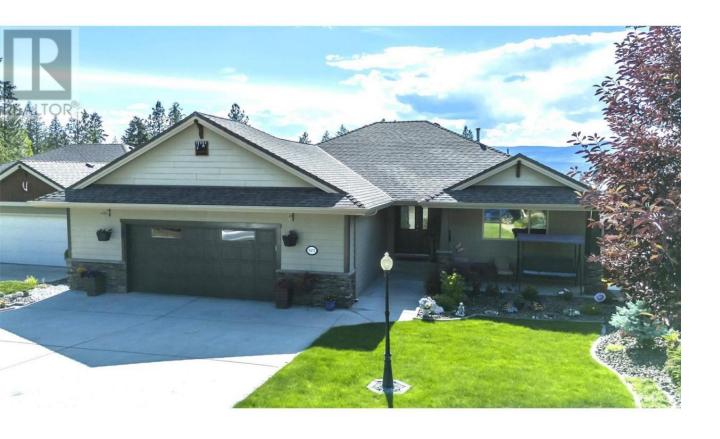

## 3472 Camelback Drive Kelowna British Columbia

\$1,079,000

Updated 3 bed, 3 bath home in the quiet community of Sunset Ranch. This home has an updated modern kitchen with quartz counter tops, lots of storage and a large island. Perfect for entertaining. The partially covered deck off the living room takes in valley and mountain view. The lower level has been updated as well with laminate flooring, climatized wine room, wet bar and more! A cozy bedroom and full bathroom is a great place for guests or an office. The yard is spacious and has been fully landscape and easy to care for. Also...this home has an oversized garage...perfect for tools, bikes and more. This immaculate home is a must see. Pets: 2 dogs or 2 cats or one of each (id:6769)