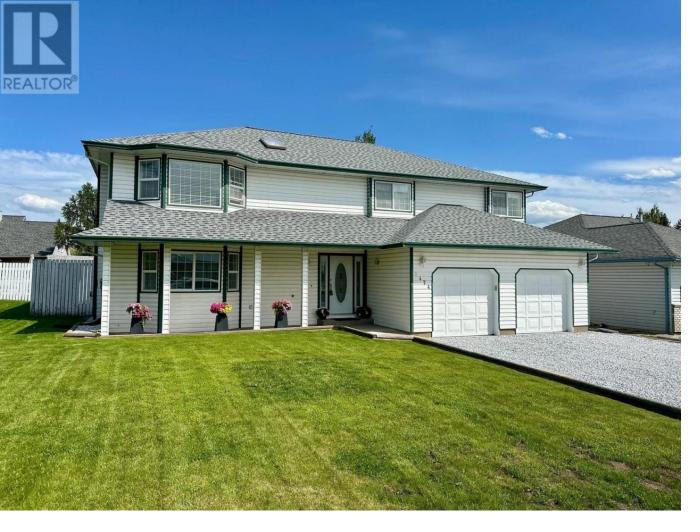

## 3474 MARROW Place Vanderhoof British Columbia

\$549,000

Well maintained home with 6 bedrooms, 3 bathrooms and a double garage, located in a family friendly cul-desac, close to the hospital, medical clinic and the golf course. This one-owner home has been very well kept and boasts a new HE gas furnace and hot water tank (Oct 2024), a new sundeck with a "duradeck" surface, a new stove and dryer, updated appliances, updated sinks and faucets, and all new PEX plumbing lines. With 3 bedrooms up and 3 bedrooms down, there is potential to add an in-law suite on the ground level (one bedroom has an outside basement entry and is currently being used as a storage room). The back yard is mostly fenced with a garden area and storage shed. (id:6769)