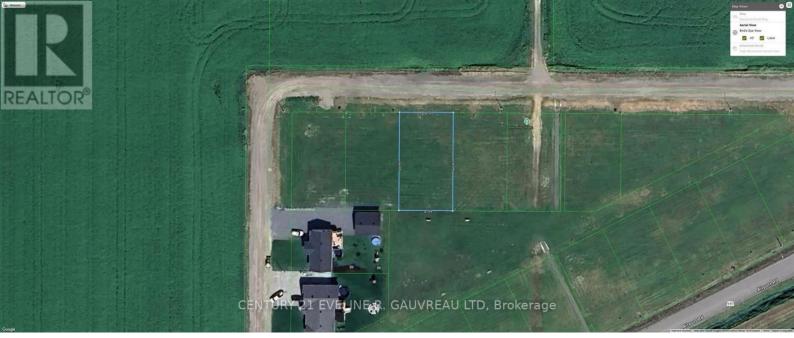

## 35 Jules Gravel Crescent Armstrong Earlton Ontario

\$39,900

Large, level building lot in a sprawling subdivision! All amenities such as municipal water and sewer, hydro, garbage pick up etc at your doorstep! Build your dream home here! (id:6769)