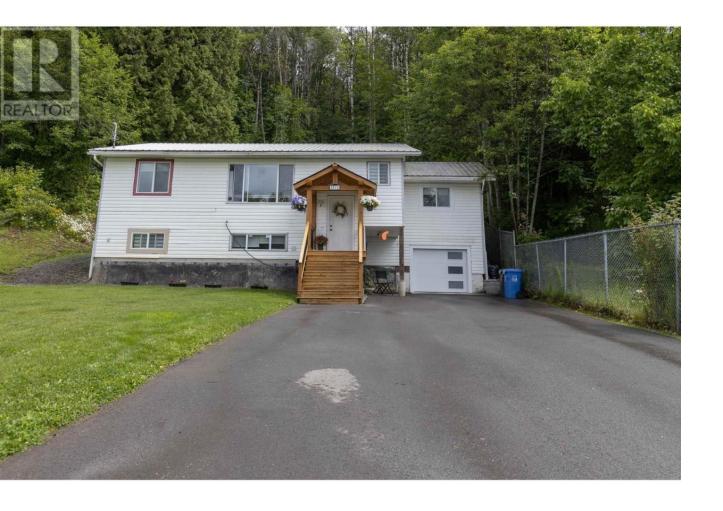

## 3512 HANSON Street Terrace British Columbia

\$524,900

\* PREC - Personal Real Estate Corporation. Charming 4 bed, 4 bath home on the edge of the Horseshoe, backing onto Terrace Mountain. Upstairs offers 3 bedrooms plus a den that could be a 4th bedroom. Primary has 2pc ensuite. Updated kitchen with modern cabinets and counters opens to back patio. Spacious living room, main bath, and bedrooms all conveniently located. Downstairs features a full second living space with its own bedroom, 2pc ensuite, full bath, kitchen, and living/dining area. Outside boasts a patio, gazebo, and firepit. Retaining wall and perimeter drain work complete. A great family home in a unique, peaceful setting! (id:6769)