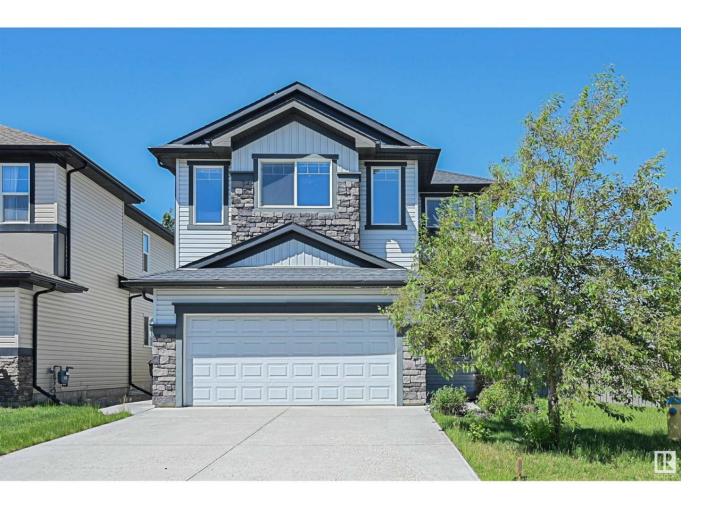

## Edmonton Alberta

\$699,800

Unique well functioning layout for multi-generational families or investment income offset. Turn key ready, complete with 2 bedroom legal suite. The Evolve model by Bedrock Homes offers a naturally lit, open floorplan w/nearly 3300sf of total living space on a 6324sf corner pie lot with parking for 6 vehicles. 3 living areas, 5 bedrooms, 4 bathrooms, 2 full kitchens, 2 sets of laundry & separate entrance. Great room highlights a modern feature wall w/linear gas fireplace & overlooking a spacious kitchen with plenty of storage & prep space. Dining nook provide direct access to deck for evening bbqs & landscaped yard. Upper level boasts a vaulted bonus room for family movie nights. Oversized primary bedrooms complete with 5pc ensuite & walk in closet. 2 additional bedrooms & 4pc bathroom for a growing family. Lower level separate entrance leads to a private 2 bedroom legal suite. Within catchment of 4 schools & steps to multiple ponds & parks including 10acre Creekwood Park. (some virtually staged rooms). (id:6769)