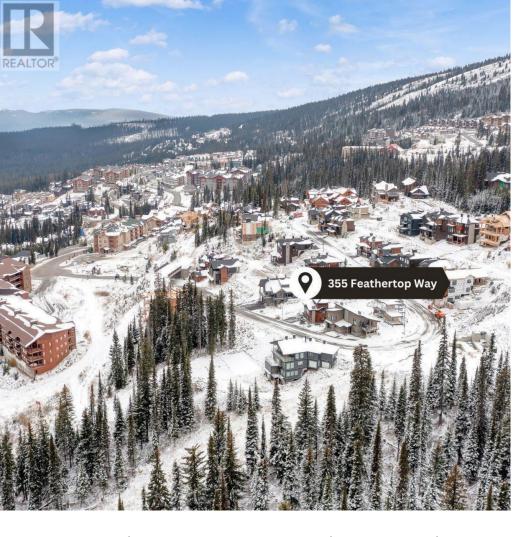

## 355 Feathertop Way Big White British Columbia

\$425,000

Welcome to Feathertop Estates at Big White Ski Resort, where luxury meets adventure! This highly sought after fantastic 0.78-acre lot offers the perfect canvas to build your dream chalet. Located in a prime ski-in, ski-out location, you'll enjoy unparalleled access to the slopes and all the excitement Big White has to offer. Take in the breathtaking views of the Monashee Mountains from your future home while relishing the serene mountain lifestyle. With no build timeline, you can plan at your own pace and work with your preferred builder to bring your vision to life. This is a rare opportunity to own a piece of Big White's most prestigious neighborhood. Whether it's a cozy retreat or a grand mountain escape, the possibilities are endless. Take advantage of the newly expanded accessibility to Big White, with direct flights from Los Angeles, Toronto, and Montreal via Alaska Airlines. Just an hour from YLW, immerse yourself in a winter wonderland renowned for the best snow in North America. Fully exempt from the Foreign Buyer Ban, Foreign Buyers Tax, Speculation Tax, Empty Home Tax, and Short-Term Rental Ban (id:6769)