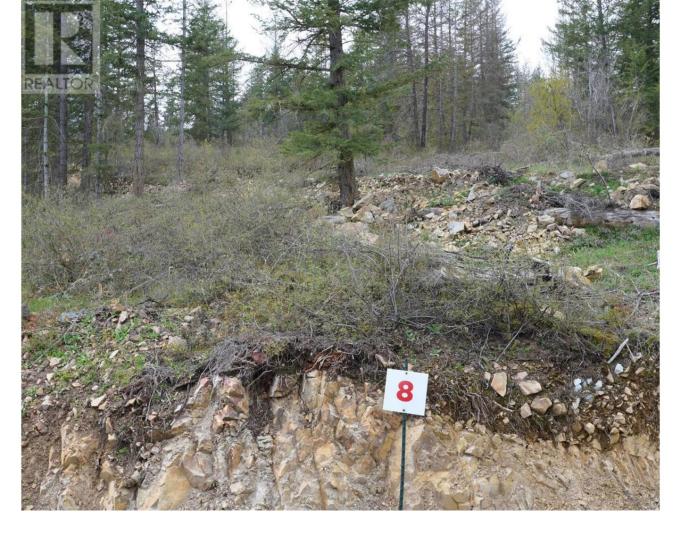

## 357 Oxbow Place Enderby British Columbia

\$354,900

Take advantage of this fabulous opportunity to build your dream home. Lightly treed, sloped, 2.5 acre lot with totally unobstructed view of Enderby, Shuswap River valley and Enderby Cliffs. Approved for septic, well installed and driveway roughed. Fiber Optics coming soon. Area of new homes. Hwy 97A to Enderby, LEFT onto Knight Ave, RIGHT onto Salmon Arm Drive, follow all the way & go LEFT onto Gunter Ellison Road, follow & then slight RIGHT onto Twin Lakes Road then RIGHT onto Oxbow Place, follow that road into the development site. (id:6769)