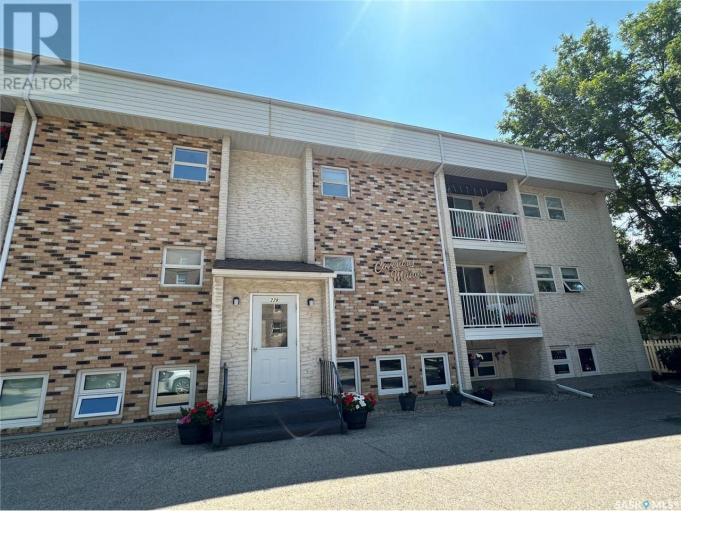

## Weyburn Saskatchewan

\$114,900

Located on the third floor of Coventry Manor, this corner 2 bed 1 bath home offers 980 sq ft of single-level living space and is in great condition. A large living room is complemented by access to the balcony through patio doors that face East, and overlook the included single garage bay. The building has undergone several updates in recent years including building shingles in 2023 and garage metal roof in 2020, and is a very welcoming space for anyone to enjoy with reasonable condo fees. Secure intercom access and an elevator are included for convenience and safety. Amenities of this condo complex also include free use of laundry facilities, seasonal common room and individual storage rooms on the top floor for each apartment. (id:6769)