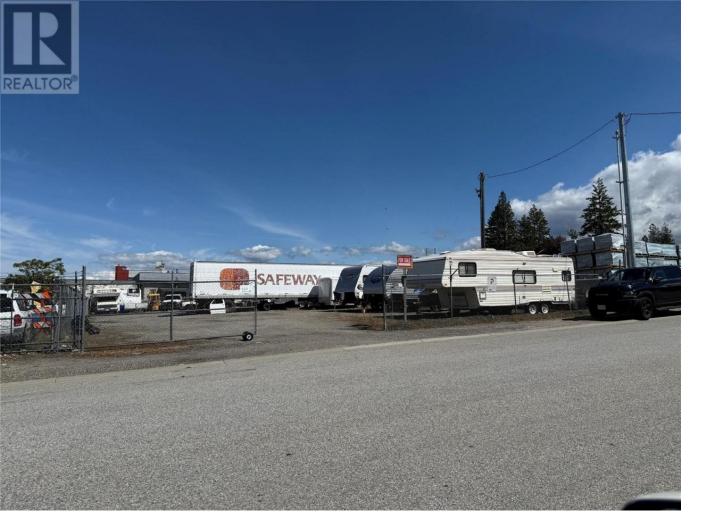

## 365 Cherry Avenue Penticton British Columbia \$825,000

First time for sale in 30+ years always used for Storage. Fenced .33 Acre Commercial Lot. M1 Zoning allows for many possibilities! (id:6769)