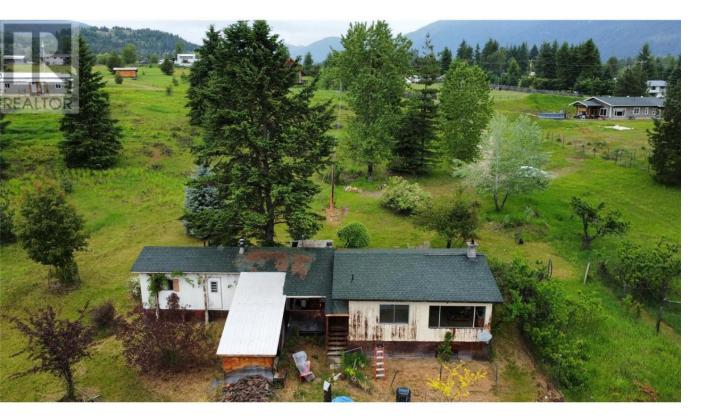

## 3688 Mckenzie Road Krestova British Columbia

\$299,000

Welcome to this beautiful 1.84-acre property, offering year-round sun exposure, tranquility, and a chance to reconnect with the simple life. This property is serviced by community water through the Krestova Improvement District. Set well back from the road for privacy the home features 2-3 bedrooms and 1 bathroom and is in need of significant TLC. Lovely yard space with open lawns and grassy land offering tons of space for kids, pets and hobbies, while the varied mix of tree species dotted around offer pops of colour and interest. Locals enjoy being close to recreation and amenities in Crescent Valley and Playmor Junction with schools, parks, beaches, the renowned Slocan Valley Rail Trail, gas/convenience store plus the popular Linden Lane Farms, Frog Peak Café and more. Centrally located to the major centers of Nelson and Castlegar this is a great opportunity for your homestead, call your Realtor® for your private viewing! (id:6769)